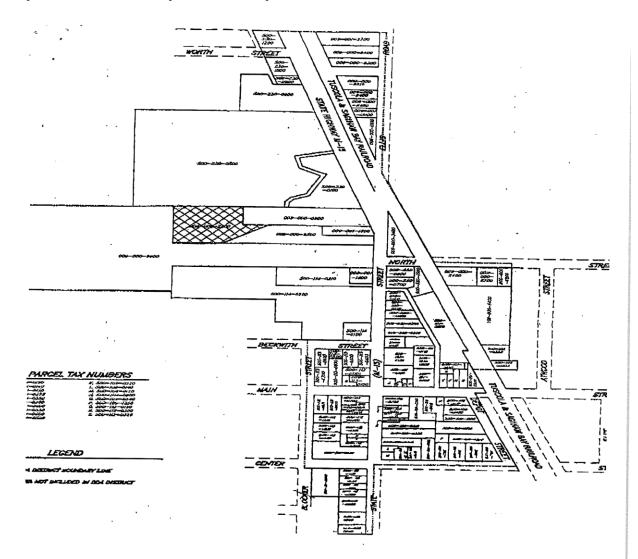

## The designation of boundaries of the development area in relation to highways, streets, streams, or otherwise

The Millington Village Council approved the Downtown Development District on November 8, 1993 following the requisite notification and public hearing. Map 1 on page 6 shows the location of the DDA District in relation to other areas of the Village. The development area boundaries are coterminous with the DDA District boundaries. A legal description of the Downtown Development Area is presented on page 31.

Map 1: Downtown Development Authority District Boundaries

MAP OF THE VILLAGE OF MILLINGTON

DDA DISTRICT BOUNDARY

EST. 1993

Ü

Map 3: Millington DDA District Land Use