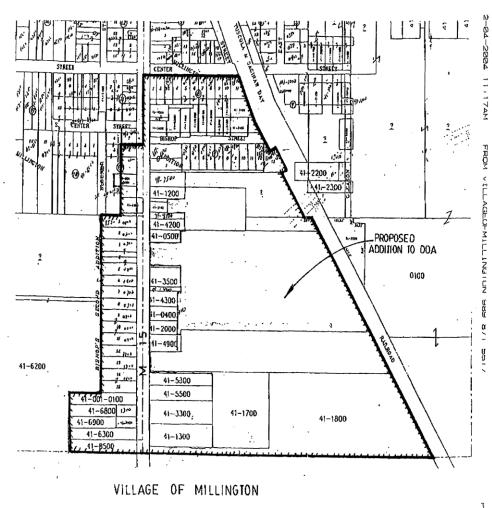

The Millington Village Council approved the Annexation of Property to expand the Downtown Development District on January 15, 2003, following the requisite notification and public hearing. Map 2 on page 7 shows the location of the DDA District in relation to other areas of the Village. The development area boundaries are coterminous with the DDA District boundaries. A legal description of the Downtown Development Area is presented on page 31.